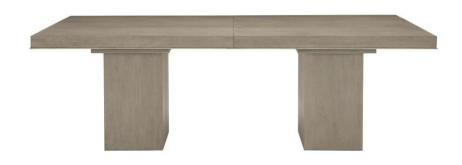

# **Linea Dining Table**

# **Pieces Shown**

384242G Dining Table Top 384244G Dining Table Base

#### **Dimensions**

W: 90.25 in D: 44.25 in H: 30 in W: 229.24 cm D: 112.39 cm H: 76.2 cm

# **Finishes**

Wood: Cerused Greige Metal: Textured Graphite

# **Features**

- One 20" table leaf
- Cast aluminum bead trim around apron bottom in Textured Graphite finish
- · Adjustable glides
- · Also available in Cerused Charcoal finish
- Part of the Linea collection, winner of an ISFD Pinnacle Award for product design.
- · Specifications subject to change without notice