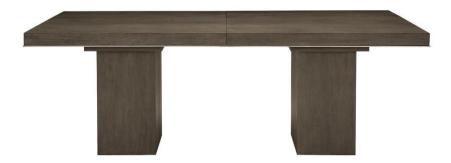

# Linea Dining Table

## **Pieces Shown**

384242B Dining Table Top384244B Dining Table Base

#### Dimensions

W: 90.25 in D: 44.25 in H: 30 in W: 229.24 cm D: 112.39 cm H: 76.2 cm

## Finishes

Wood: Cerused Charcoal Metal: Textured Graphite

#### Features

- · Oak veneers in Cerused Charcoal finish
- Cast aluminum bead trim around apron bottom in Textured Graphite finish
- One 20" table leaf
- · Adjustable glides
- Also available in Cerused Greige finish
- Part of the Linea collection, winner of an ISFD Pinnacle Award for product design.
- · Specifications subject to change without notice