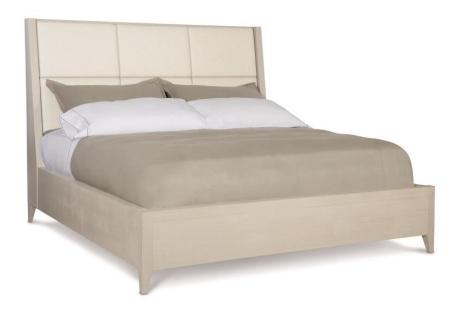

# Item

381FR66, 381H66

## **Pieces Shown**

381FR66 Footboard/Side Rails 381H66 Headboard

#### **Dimensions**

W: 82.88 in D: 92.38 in H: 64 in

W: 210.52 cm D: 234.65 cm H: 162.56 cm

SH: 10.75 in SH: 27.3 cm

#### **Finishes**

Wood: Linear Grey

### **Fabrics**

Body: B981-002

#### **Features**

- Engineered Faux Anigre veneers in Linear Gray finish
- Wood-framed, winged headboard with six inset upholstered panels no welt
- · Wood footboard and side rails
- Three slat support system with adjustable center supports
- Specifications subject to change without notice