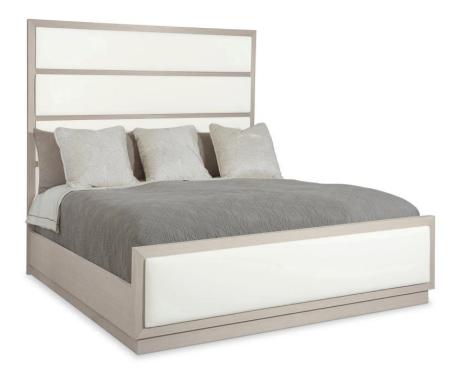

# Axiom Panel Bed Queen

## **Pieces Shown**

381FR07 Footboard/Side Rails 381H07 Headboard

#### **Finishes**

Wood: Linear Grey

### **Fabrics**

Body: B539-000

### **Features**

- Engineered Faux Anigre veneers in Linear Gray finish
- Wood-framed headboard with four upholstered, inset horizontal panels no welt
- Wood-framed footboard with upholstered panel no welt
- Wood side rails
- Three slat support system with adjustable center supports
- Specifications subject to change without notice