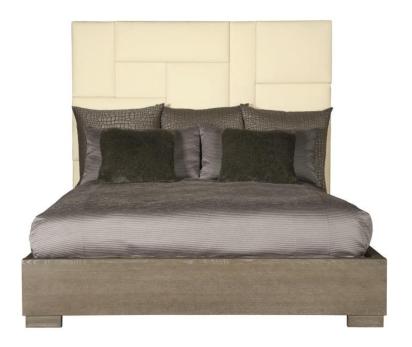

# Mosaic Panel Bed King

## **Pieces Shown**

373FR66 Footboard/Side Rails 373H66 Headboard

#### **Features**

- Upholstered headboard with pattern of multi-level panels.
- Wood footboard, side rails and feet in Dark Taupe finish.
- Three slat support system with adjustable center supports.
- Specifications subject to change without notice