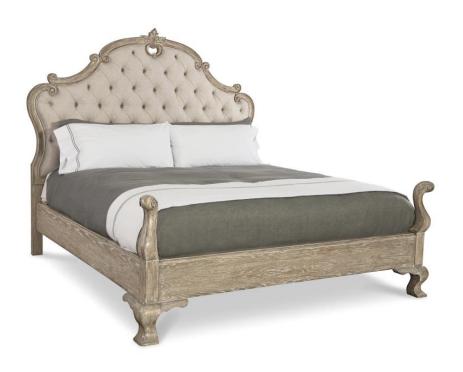

# Campania Panel Bed King

# **Pieces Shown**

370F66 Footboard 370H66 Headboard 370R66 Side Rails

### **Dimensions**

W: 86.13 in D: 90 in H: 76 in

W: 218.77 cm D: 228.6 cm H: 193.04 cm

SH: 10.63 in SH: 27 cm

#### **Features**

- Flat Cut White Oak veneers
- Wood-framed headboard with decorative carving and upholstered, button-tufted panel with welt
- · Wood side rails and footboard with carved posts
- Three slat support system with adjustable center supports
- Specifications subject to change without notice