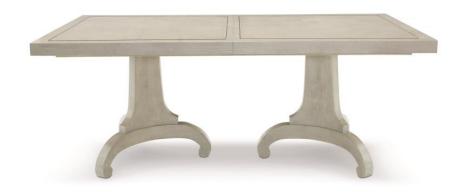

# Criteria Dining Table

#### Item

363242G, 363244G

### **Pieces Shown**

363242G Dining Table Top 363244G Dining Table Base

#### **Dimensions**

W: 86 in D: 44 in H: 30 in W: 218.44 cm D: 111.76 cm H: 76.2 cm

# **Finishes**

Wood: Heather Grey

#### **Features**

- Ash solids and quartered ash veneers in Heather Grey finish
- Fancy face top with stainless steel inlay.
- One fancy face 22" leaf with stainless steel inlay.
- Part of the Criteria collection, winner of an ISFD Pinnacle award for product design.
- Specifications subject to change without notice