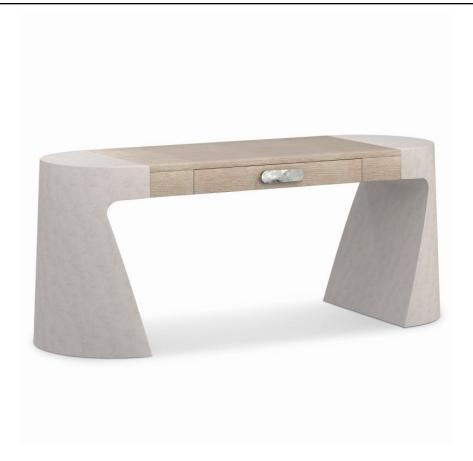

#### Item

D23514A

## **Dimensions**

W: 74 in D: 27 in H: 30 in

W: 187.96 cm D: 68.58 cm H: 76.2 cm

## **Finishes**

Wood: Tawny

#### **Features**

- Wood-veneered desk drawer box in Tawny finish with curved, angled cast glass-reinforced concrete support ends in Buff finish
- One covered grommet hole on desktop and one drop-front drawer
- One power receptacle with two outlets and two USB ports located to the right side of the drawer and accessible underneath
- · Adjustable glides
- Specifications subject to change without notice