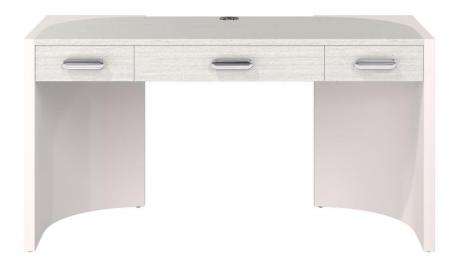

# Stratum Desk

#### Item

D22514

# **Dimensions**

W: 58 in D: 24.75 in H: 31 in

W: 147.32 cm D: 62.87 cm H: 78.74 cm

#### **Finishes**

Wood: Fossil Wood: Mist

#### **Features**

- Inset wood drawer box in Mist finish with three full-extension drawers
- Drawer box supported by two faux stone end panels in Fossil finish that wrap around the back corners of the desk
- Drawer pulls in Polished Nickel finish
- Located behind the right drawer is a power outlet with two USB ports and two outlets, accessible from the underside
- Covered metal grommet hole at back of desk top for cord management
- · Adjustable glides
- Specifications subject to change without notice