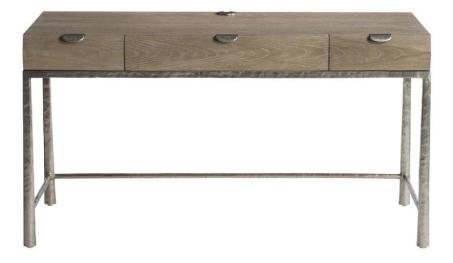

# Aventura Desk

## Dimensions

W: 57.31 in D: 25.69 in H: 30 in W: 145.57 cm D: 65.25 cm H: 76.2 cm

### **Finishes**

Wood: Marcona

#### Features

- Top in cathedral-cut white oak solids & veneers in Marcona finish
- Three drawers with dimensional pyramidical shape on fronts
- Metal tab drawer pulls in Frosted Nickel finish
- Cast aluminum base with stretchers in Frosted Nickel finish
- · Legs taper outward at bottom
- · Covered grommet hole in desk top
- Power unit with two USB ports and two outlets
- · Specifications subject to change without notice
- Desk is fully finished on all sides
- Adjustable glides