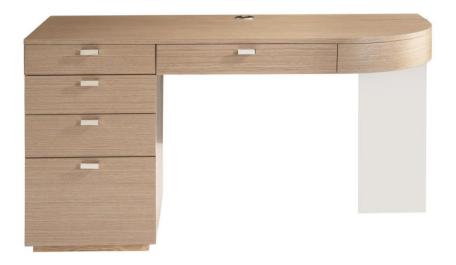

## Modulum Desk

### **Features**

- Computer/writing desk crafted from metal in Polished Stainless Steel finish and engineered wood veneer in Sahara finish
- Grommet hole with chrome cover on desk top
- · Left drawer bank with four drawers
- Power strip behind top left drawer with two USB ports and two outlets
- Bottom file drawer accommodates letter or legal files
- · Fully extendable center drawer with drop front
- Metal support panel in Polished Stainless Steel finish on right end of desk and visible on desk top
- · Finished on all sides
- · Recessed adjustable glides for drawer bank
- Package included with clear rubber boot and instruction sheet provided for optional use on bottom of the metal support for protection of hard floor surfaces
- Specifications subject to change without notice