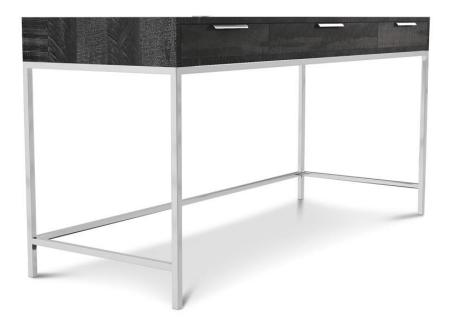

## Coleman Desk

### Item

D14506

## **Dimensions**

W: 60 in D: 22 in H: 30 in W: 152.4 cm D: 55.88 cm H: 76.2 cm

### **Finishes**

Wood: Cinder Metal: Grey Mist

### **Features**

- Cinder finish on wood. Gray Mist finish on metal.
- Desk drawer box with three drawers. The center drawer has drop front.
- Two plug outlet with two USB ports included. (Outlet accessible from underside of desk.) Covered grommet hole in desk top at back center.
- Polished Stainless Steel base with side and back stretchers
- Finished back on guest side of desk
- · Adjustable glides
- Anti-tip kit
- Specifications subject to change without notice