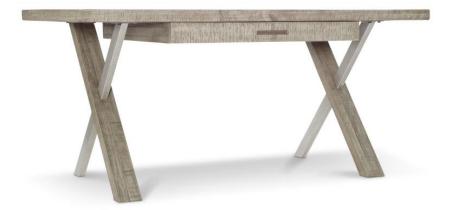

# Polk Desk

## Dimensions

W: 66 in D: 32 in H: 30 in W: 167.64 cm D: 81.28 cm H: 76.2 cm

# Finishes

Wood: Morel Metal: Glazed Silver

### Features

- Morel finish on wood. Glazed Silver finish on metal
- Fancy face planked pine top with pine border
- Concealed two plug outlet. (Outlet accessible from underside of desk.) Covered grommet hole in desk top at back center.
- Ends are "X" shaped with one leg post of metal and one of wood
- · Adjustable glides
- Anti-tip kit
- Reclaimed pine planks may include nail holes and other natural markings
- Due to the nature of the materials, each piece will be unique
- Part of the Highland Park collection, winner of an ISFD Pinnacle Award for product design.
- · Specifications subject to change without notice