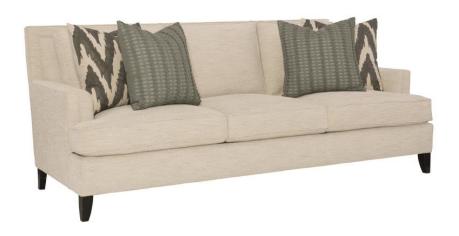

# Addison Fabric Sofa

#### Item

B1487A

## **Dimensions**

W: 91.5 in D: 39.5 in H: 36 in

W: 232.41 cm D: 100.33 cm H: 91.44 cm

SD: 24 in SH: 17 in AH: 24.5 in

SD: 60.96 cm SH: 43.18 cm AH: 62.23 cm

BA: 80 in BA: 203.2 cm

#### **Finishes**

Wood: Mocha

### **Fabrics**

Body: 1011-002

#### **Features**

- Four throw pillows.
- · Recessed arms.
- · Multiple cushions.
- · Exposed wood legs.

# **Pillows**

- Back Pillows: (3) Fiber, Box-edge border with welt
- Throw Pillow 1: (4) TP21D 21" x 21" Blendown Knife-edge without welt
- Throw Pillow 2: (2) LP128 21" x 21" Feather Blendown Knife-edge without welt