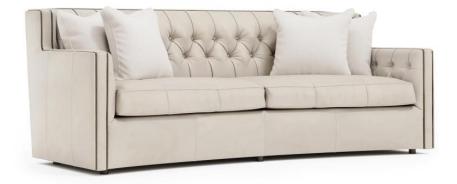

# Candace Leather Sofa

#### ltem

7277L

# Dimensions

W: 96 in D: 43 in H: 34.5 in W: 243.84 cm D: 109.22 cm H: 87.63 cm SD: 22.5 in SH: 17 in AH: 25 in SD: 57.15 cm SH: 43.18 cm AH: 63.5 cm BA: 90 in BA: 228.6 cm

## **Pillows**

Throw Pillow 1: (2) TP22DW - 22" x 22" Blendown Knife-edge with welt
Throw Pillow 2: (2) TPB20DW - 20" x 20" Feather Blendown Box-edge border with welt

#### Leathers

Body: 352-002