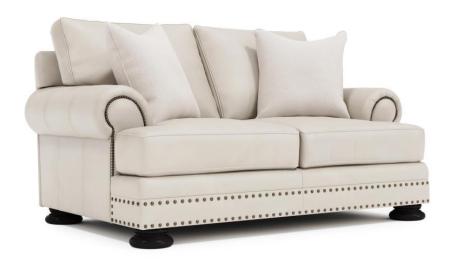

## Foster Leather Loveseat

#### Item

5375L

## **Dimensions**

W: 72 in D: 44 in H: 39 in

W: 182.88 cm D: 111.76 cm H: 99.06 cm

SD: 26 in SH: 19 in AH: 26 in

SD: 66.04 cm SH: 48.26 cm AH: 66.04 cm

BA: 48.5 in BA: 123.19 cm

#### **Pillows**

• Back Pillows: (2) Fiber, Box-edge border with welt

• Throw Pillow 1: (2) TP22DW - 22" x 22" Blendown

Knife-edge with welt