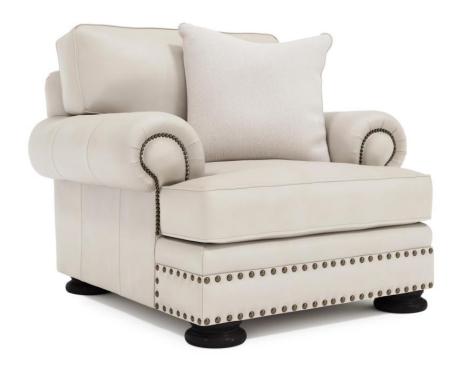

## Foster Leather Chair

#### Item

5372L

## **Dimensions**

W: 46 in D: 44 in H: 39 in

W: 116.84 cm D: 111.76 cm H: 99.06 cm

SD: 26 in SH: 19 in AH: 26 in

SD: 66.04 cm SH: 48.26 cm AH: 66.04 cm

BA: 23 in BA: 58.42 cm

#### **Pillows**

Back Pillows: (1) Fiber, Box-edge border with welt
Throw Pillow 1: TP22DW - 22" x 22" Blendown Knife-edge with welt