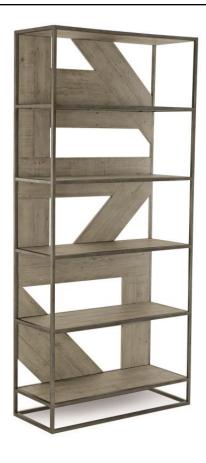

# **Item**

398812G

# **Dimensions**

W: 38 in D: 16 in H: 84 in

W: 96.52 cm D: 40.64 cm H: 213.36 cm

# **Finishes**

Wood: Morel

Metal: Glazed Silver

# **Features**

- · Tubular steel frame in Glazed Silver finish
- · Planked wood top and five shelves in Morel finish
- Back panel consists of both open areas and planked solids in Morel finish
- Listed in Highland Park catalog as Alvar Etagere
- · Adjustable glides
- Anti-tip kit
- Reclaimed pine planks may include nail holes and other natural markings
- Due to the nature of the materials, each piece will be unique
- Part of the Highland Park collection, winner of an ISFD Pinnacle Award for product design.
- · Specifications subject to change without notice