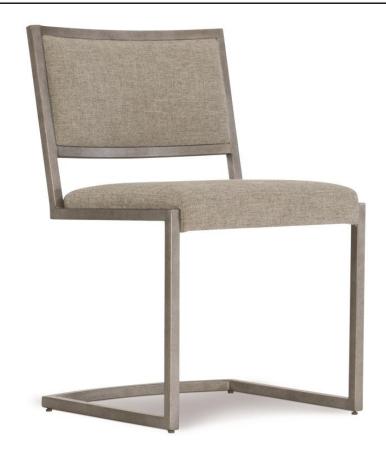

# Ames Side Chair

#### Item

398581

## **Dimensions**

W: 21.25 in D: 22.69 in H: 33 in W: 53.98 cm D: 57.63 cm H: 83.82 cm

## **Finishes**

Metal: Glazed Silver

## **Fabrics**

Body: B478

#### **Features**

- Tubular steel frame in Glazed Silver finish
- · Uphostered seat and half-back
- · Adjustable glides
- Reclaimed pine planks may include nail holes and other natural markings
- Due to the nature of the materials, each piece will be unique
- Part of the Highland Park collection, winner of an ISFD Pinnacle Award for product design.
- Specifications subject to change without notice