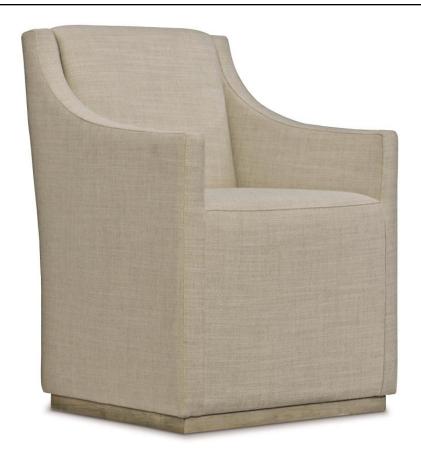

# Casey Arm Chair

# Item

398504G

# **Dimensions**

W: 25.75 in D: 24.5 in H: 35 in
W: 65.41 cm D: 62.23 cm H: 88.9 cm
SD: 19 in SH: 20.75 in AH: 25.75 in
SD: 48.26 cm SH: 52.7 cm AH: 65.41 cm

#### **Finishes**

Wood: Morel

# **Fabrics**

Body: B502

# **Features**

- Morel finish
- Upholstered with stitched slipcover look
- · Plinth base with non-marring heavy duty casters
- Reclaimed pine planks may include nail holes and other natural markings
- Due to the nature of the materials, each piece will be unique
- Part of the Highland Park collection, winner of an ISFD Pinnacle Award for product design.
- Specifications subject to change without notice