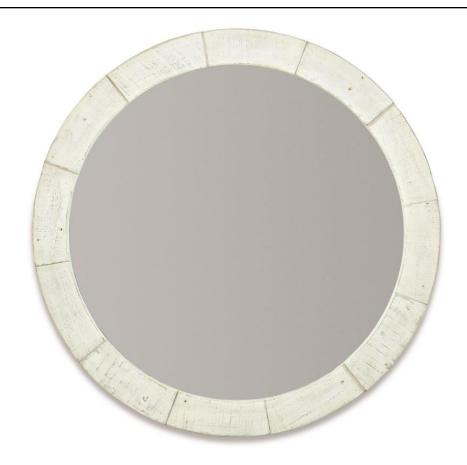

# Piper Mirror

### **Finishes**

Wood: Brushed White

### **Features**

- Planked frame of varying thickness in Brushed White finish
- Non-beveled mirrored glass
- Due to weight, must be hung on stud
- Reclaimed pine planks may include nail holes and other natural markings
- Due to the nature of the materials, each piece will be unique
- Part of the Highland Park collection, winner of an ISFD Pinnacle Award for product design.
- Specifications subject to change without notice