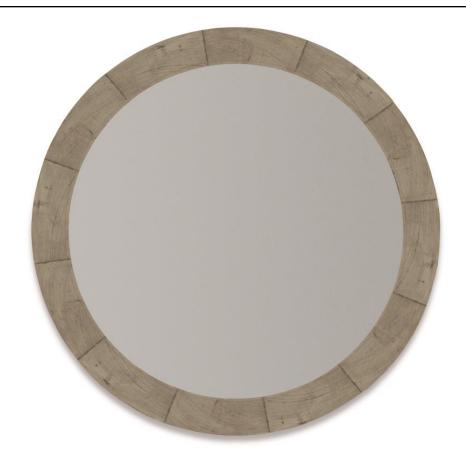

# Piper Mirror

### **Finishes**

Wood: Morel

### **Features**

- Planked frame of varying thickness in Morel finish
- Non-beveled mirrored glass
- Note: Due to weight, must be hung on stud
- Reclaimed pine planks may include nail holes and other natural markings
- Due to the nature of the materials, each piece will be unique
- Part of the Highland Park collection, winner of an ISFD Pinnacle Award for product design.
- Specifications subject to change without notice