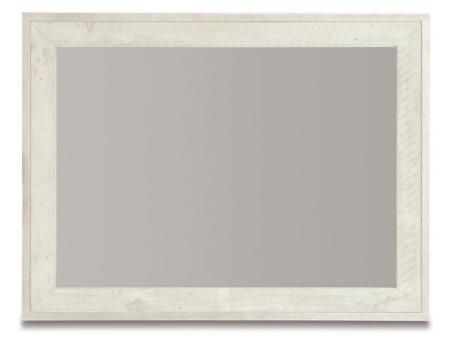

# **Denys Mirror**

## Finishes

Wood: Brushed White

#### Features

- Metal outer frame in Glazed Silver finish
- Inner wood frame in Brushed White finish
- Can be hung vertically or horizontally
- D-Ring mounting hardware included
- Due to weight, must be hung on stud
- Reclaimed pine planks may include nail holes and other natural markings
- Due to the nature of the materials, each piece will be unique
- Part of the Highland Park collection, winner of an ISFD Pinnacle Award for product design.
- Specifications subject to change without notice