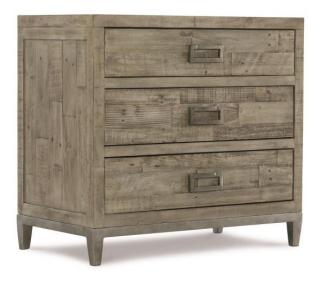

## **Shaw Nightstand**

#### Item

398228G

#### **Dimensions**

W: 32 in D: 18 in H: 29.5 in W: 81.28 cm D: 45.72 cm H: 74.93 cm

#### **Finishes**

Wood: Morel

Metal: Glazed Silver

#### **Features**

- · Morel finish
- Planked design top, end panels and back
- Three drawers with planked pattern
- Tubular steel base in Glazed Silver finish
- · Adjustable glides
- Anti-tip kit
- Reclaimed pine planks may include nail holes and other natural markings
- Due to the nature of the materials, each piece will be unique
- Part of the Highland Park collection, winner of an ISFD Pinnacle Award for product design.
- Specifications subject to change without notice