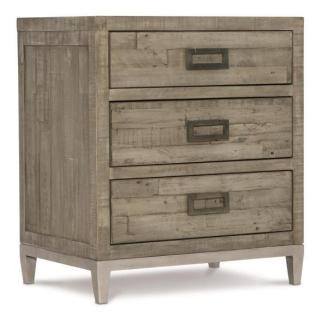

# **Shaw Nightstand**

## **Dimensions**

W: 26 in D: 18 in H: 29.5 in W: 66.04 cm D: 45.72 cm H: 74.93 cm

#### **Finishes**

Wood: Morel

Metal: Glazed Silver

#### **Features**

- Morel finish
- Planked design top, end panels and back
- Three drawers with planked pattern
- Tubular steel base in Glazed Silver finish
- · Adjustable glides
- Anti-tip kit
- Reclaimed pine planks may include nail holes and other natural markings
- Due to the nature of the materials, each piece will be unique
- Part of the Highland Park collection, winner of an ISFD Pinnacle Award for product design.
- Specifications subject to change without notice