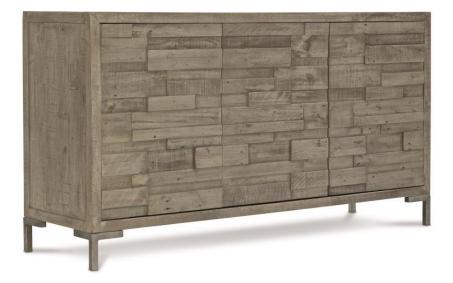

# Shaw Buffet

## Dimensions

W: 64 in D: 19.25 in H: 34.75 in W: 162.56 cm D: 48.9 cm H: 88.27 cm

## Finishes

Wood: Morel Metal: Glazed Silver

#### Features

- Morel Finish
- Three doors with overlays
- Behind left and right doors is one fixed shelf, one drawer with hand cut-out and fixed bottom shelf surface
- Behind center door are two adjustable/removable shelves and fixed bottom shelf surface
- Planked top, end panels and back
- Four metal legs with recessed center wood support leg
- Not suitable for use with TV
- Adjustable glides
- Anti-tip kit
- Part of the Highland Park collection, winner of an ISFD Pinnacle Award for product design.
- Specifications subject to change without notice