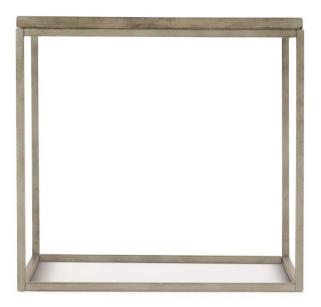

## Gresham Side Table

#### Item

398121G

### **Dimensions**

W: 24 in D: 26 in H: 25 in W: 60.96 cm D: 66.04 cm H: 63.5 cm

### **Finishes**

Wood: Morel

Metal: Glazed Silver

#### **Features**

- Solid planked top with overlays in herringbone pattern in Morel finish
- Tubular steel frame in Glazed Silver finish
- · Adjustable glides
- Reclaimed pine planks may include nail holes and other natural markings
- Due to the nature of the materials, each piece will be unique
- Part of the Highland Park collection, winner of an ISFD Pinnacle Award for product design.
- · Specifications subject to change without notice