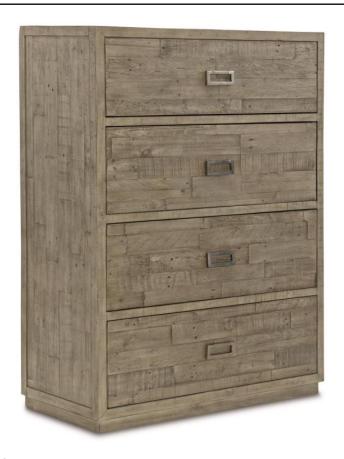

# **Shaw Tall Drawer Chest**

#### Item

398118G

## **Dimensions**

W: 42 in D: 19 in H: 56.75 in W: 106.68 cm D: 48.26 cm H: 144.15 cm

## **Finishes**

Wood: Morel

Metal: Glazed Silver

#### **Features**

- Morel Finish
- Planked design top, end panels and back
- Four drawers with solid overlays in planked pattern
- · Adjustable glides
- Anti-tip kit
- Reclaimed pine planks may include nail holes and other natural markings
- Due to the nature of the materials, each piece will be unique
- Part of the Highland Park collection, winner of an ISFD Pinnacle Award for product design.
- · Specifications subject to change without notice