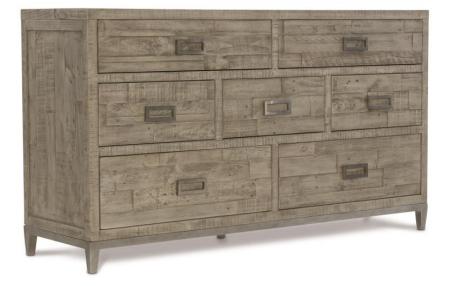

# Shaw Dresser

# Dimensions

W: 64 in D: 19 in H: 36 in W: 162.56 cm D: 48.26 cm H: 91.44 cm

## Finishes

Wood: Morel Metal: Glazed Silver

# Features

- Morel finish
- Planked design top, end panels and back
- · Seven drawers with solid wood overlays in planked pattern
- Tubular steel base with Glazed Silver finish
- Center wood support leg
- · Adjustable glides
- Anti-tip kit

Reclaimed pine planks may include nail holes and other natural markings

• Due to the nature of the materials, each piece will be unique

• Part of the Highland Park collection, winner of an ISFD Pinnacle Award for product design.