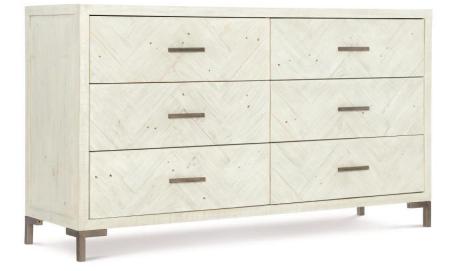

# Macauley Dresser

# Dimensions

W: 63.13 in D: 19 in H: 36 in W: 160.35 cm D: 48.26 cm H: 91.44 cm

## Finishes

Wood: Brushed White Metal: Glazed Silver

# Features

- Brushed White finish
- Six drawers with solid wood overlays in herringbone design
- · Planked design top, side panels and back
- Four tubular steel legs with one recessed wood center support leg
- Adjustable glides
- Anti-tip kit
- Reclaimed pine planks may include nail holes and other natural markings
- Due to the nature of the materials, each piece will be unique
- Part of the Highland Park collection, winner of an ISFD Pinnacle Award for product design.
- Specifications subject to change without notice