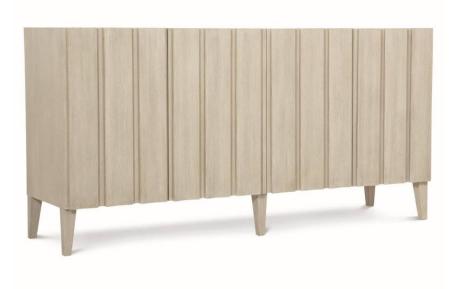

# East Hampton Entertainment Credenza

## **Finishes**

Wood: Cerused Linen

#### **Features**

- · Ash solids and veneers in Cerused Linen finish
- · Four doors with shaped vertical overlays
- Behind left pair of doors are two adjustable/removable shelves, one bottom shelf surface, ventilation holes and one grommet hole with cover in back panel
- Behind right pair of doors are two adjustable/removable shelves with removable wine bottle holders, each accommodating up to seven standard wine bottles; two stemware racks, each accommodating up to three stems; and one drawer with finger pull and wrapped pad
- · Adjustable glides
- Anti-tip kit
- · Specifications subject to change without notice