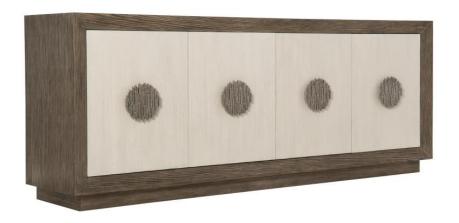

# Item

386870

## **Dimensions**

W: 85.13 in D: 20 in H: 34 in W: 216.23 cm D: 50.8 cm H: 86.36 cm

#### **Finishes**

Wood: Bone - Wood

Wood: Clove

#### **Features**

- · Quartered pine veneers in two-tone finish
- · Clove finish on case with Bone finish on door fronts
- Four doors
- Behind end doors is one fixed shelf, one drawer with hand cut-out and fixed bottom shelf surface
- Back panel has one grommet hole with cover for wire management
- Behind center paired doors are two adjustable/removable shelves
- Back panel has cut-outs for wire management
- Plinth base
- · Adjustable glides
- Anti-tip kit
- Specifications subject to change without notice