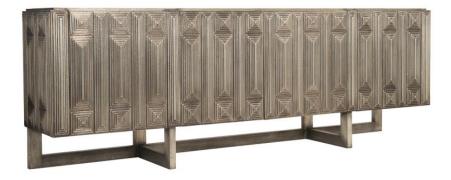

## Mackintosh Entertainment Credenza

## Dimensions

W: 94.5 in D: 19 in H: 32 in W: 240.03 cm D: 48.26 cm H: 81.28 cm

## Features

- Tarnished German Silver clad case over reclaimed teak (including back) in tarnished German Silver finish
- Four soft-closing doors with tarnished German Silver patterned door fronts and felt tabs
- Behind each end door is one adjustable/removeable shelf, one fixed shelf, one drawer with hand cut-out and fixed bottom shelf surface
- Behind center paired doors are two adjustable/removable shelves
- Ventilation holes in back panels
- White interior
- · Adjustable glides
- Anti-tip kit
- Specifications subject to change without notice