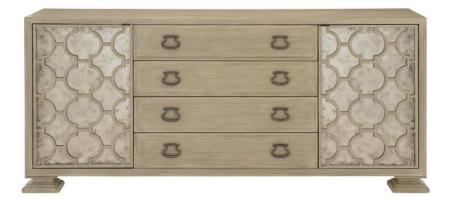

# Santa Barbara Buffet

## Dimensions

W: 81.38 in D: 20.38 in H: 36 in W: 206.71 cm D: 51.77 cm H: 91.44 cm

### **Finishes**

Wood: Sandstone

### Features

- Two doors with patterned cast grilles over antique glass door front and magnetic catch
- Behind each each door are two adjustable/removable
- shelves and one fixed bottom shelf surface
- Four drawers
- Top drawer has silverware insert
- Second drawer has wrapped pad
- Turned foot & center support leg
- Not suitable for use with TV
- Adjustable glides
- Anti-tip kit
- Specifications subject to change without notice