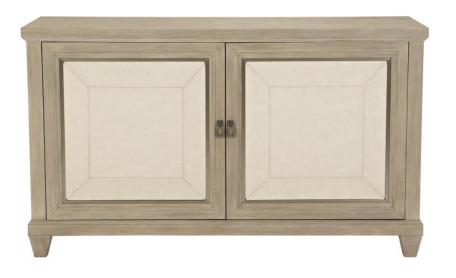

## Santa Barbara Buffet

### ltem

385131

#### **Dimensions**

W: 61 in D: 20 in H: 36 in

W: 154.94 cm D: 50.8 cm H: 91.44 cm

#### **Finishes**

Wood: Sandstone Metal: Vintage Nickel

#### **Features**

- Two doors with raised door panel wrapped in performance fabric with double-needle stitching, bordered with cast aluminum frame in Vintage Nickel finish
- Behind left door is one adjustable/removable shelf and fixed bottom shelf surface
- Behind right door is one fixed shelf, one drawer with silverware insert and one fixed bottom shelf surface
- · Tapered wood feet
- Center support leg
- Adjustable glides
- Anti-tip kit
- Specifications subject to change without notice