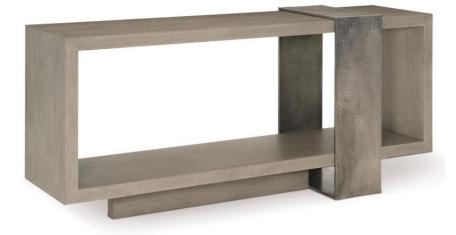

### Dimensions

W: 72 in D: 19.06 in H: 33.13 in W: 182.88 cm D: 48.41 cm H: 84.15 cm

### Finishes

Wood: Cerused Greige Metal: Textured Graphite

#### Features

- Open front-to-back case with one bottom fixed shelf surface
- Cast aluminum wrapped across top and down front and back in Textured Graphite finish
- Plinth base
- Adjustable glides
- Anti-tip kit
- Part of the Linea collection, winner of an ISFD Pinnacle Award for product design.
- Specifications subject to change without notice