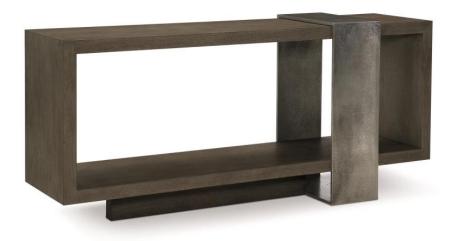

## Item

384910B

### **Dimensions**

W: 72 in D: 19.06 in H: 33.13 in W: 182.88 cm D: 48.41 cm H: 84.15 cm

#### **Finishes**

Wood: Cerused Charcoal Metal: Textured Graphite

#### **Features**

- Open front-to-back case with one bottom fixed shelf surface
- Cast aluminum wrapped across top and down front and back in Textured Graphite finish
- Plinth base
- · Adjustable glides
- Anti-tip kit
- Part of the Linea collection, winner of an ISFD Pinnacle Award for product design.
- Specifications subject to change without notice