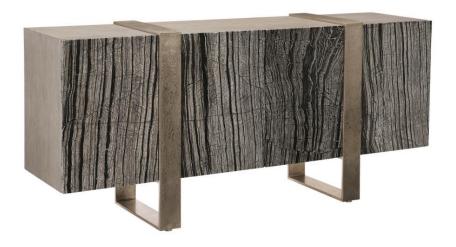

### Item

384875G

## **Dimensions**

W: 76.56 in D: 19.5 in H: 34.88 in W: 194.46 cm D: 49.53 cm H: 88.6 cm

### **Finishes**

Wood: Cerused Greige Metal: Textured Graphite

### **Features**

- Four pull-to-open, soft/self-closing doors with laminated Black Forest marble door fronts
- Behind end doors are two adjustable/removable shelves and one fixed bottom shelf surface
- Behind center paired doors is one fixed shelf, one drawer with wrapped pad and hand cut-out and one fixed bottom shelf surface
- Cast aluminum frame in Textured Graphite finish, which wraps over top and down front of case forming base
- · Adjustable glides
- Anti-tip kit
- Part of the Linea collection, winner of an ISFD Pinnacle Award for product design.
- · Specifications subject to change without notice