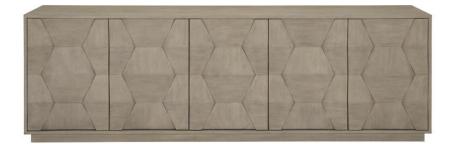

# Linea Entertainment Credenza

# Dimensions

W: 92.25 in D: 19 in H: 30 in W: 234.31 cm D: 48.26 cm H: 76.2 cm

### Finishes

Wood: Cerused Greige

#### Features

• Five push-to-open doors with dimensional fancy face door fronts

• Behind each paired end doors and center door are two adjustable/removable, vented shelves with ventilation holes and grommet holes with covers in back panel for wire management

- Plinth base
- · Adjustable glides
- Anti-tip kit

• Part of the Linea collection, winner of an ISFD Pinnacle Award for product design.

• Specifications subject to change without notice