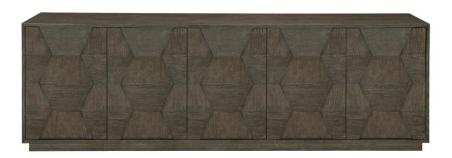

## Linea Entertainment Credenza

#### Item

384870B

## **Dimensions**

W: 92.25 in D: 19 in H: 30 in W: 234.31 cm D: 48.26 cm H: 76.2 cm

#### **Finishes**

Wood: Cerused Charcoal

#### **Features**

- · White oak veneers in Cerused Charcoal finish
- Five push-to-open doors with dimensional fancy face fronts
- Behind each paired end doors and center door are two adjustable/removable, vented shelves with ventilation holes and grommet holes with covers in back panel for wire management
- · Plinth base
- Adjustable glides
- Anti-tip kit
- Part of the Linea collection, winner of an ISFD Pinnacle Award for product design.
- Specifications subject to change without notice