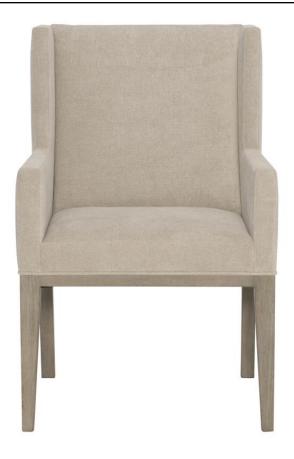

## Linea Arm Chair

## Item

384548G

### **Dimensions**

W: 25 in D: 26.38 in H: 37.63 in
W: 63.5 cm D: 67.01 cm H: 95.58 cm
SD: 19 in SH: 19 in AH: 25.5 in
SD: 48.26 cm SH: 48.26 cm AH: 64.77 cm

## **Finishes**

Wood: Cerused Greige

#### **Fabrics**

Body: B442

#### **Features**

- · Solid Ash
- Upholstered seat, inback, outback and wing with no welt or nailhead trim
- Part of the Linea collection, winner of an ISFD Pinnacle Award for product design.
- Specifications subject to change without notice