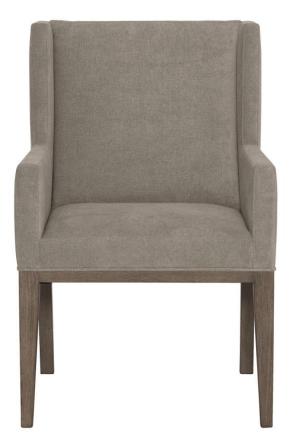

# Linea Arm Chair

# Dimensions

 W: 25 in
 D: 26.38 in
 H: 37.63 in

 W: 63.5 cm
 D: 67.01 cm
 H: 95.58 cm

 SD: 19 in
 SH: 19 in
 AH: 25.5 in

 SD: 48.26 cm
 SH: 48.26 cm
 AH: 64.77 cm

### Finishes

Wood: Cerused Charcoal

#### Fabrics

Body: B435

#### Features

- Solid Ash
- Upholstered seat, inback, outback and wing with no welt or nailhead trim
- Part of the Linea collection, winner of an ISFD Pinnacle Award for product design.
- Specifications subject to change without notice