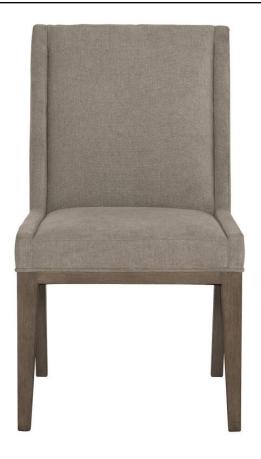

## Linea Side Chair

## Item

384547B

## **Dimensions**

W: 22 in D: 26.44 in H: 37.63 in W: 55.88 cm D: 67.16 cm H: 95.58 cm

### **Finishes**

Wood: Cerused Charcoal

#### **Fabrics**

Body: B435

### **Features**

- · Solid ash
- Upholstered seat, inback, outback and wing with no welt or nailhead trim
- Part of the Linea collection, winner of an ISFD Pinnacle Award for product design.
- Specifications subject to change without notice