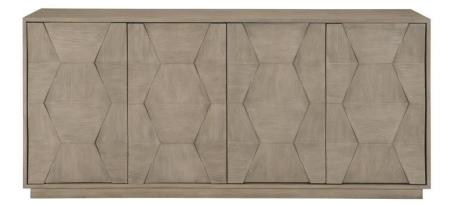

# Linea Buffet

### Dimensions

W: 74.13 in D: 19 in H: 34 in W: 188.29 cm D: 48.26 cm H: 86.36 cm

## Finishes

Wood: Cerused Greige

#### Features

Four push-to-open doors with dimensional fancy face

veneered door fronts

• Behind each pair of doors is one open compartment with ventilation and grommet holes in back panel, one drawer with hand pull and one fixed bottom shelf

- Left drawer has wrapped pad
- · Right drawer has silverware insert
- Plinth base
- · Adjustable glides
- Anti-tip kit
- Part of the Linea collection, winner of an ISFD Pinnacle Award for product design.
- · Specifications subject to change without notice