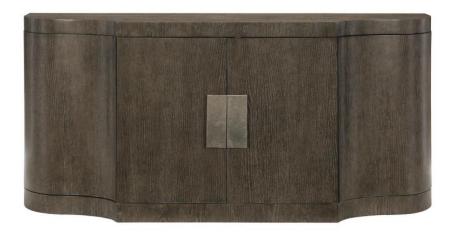

#### Item

384132B

## **Dimensions**

W: 72 in D: 20 in H: 34 in

W: 182.88 cm D: 50.8 cm H: 86.36 cm

#### **Finishes**

Wood: Cerused Charcoal Hardware: Textured Graphite

#### **Features**

- · White oak veneers in Cerused Charcoal finish
- Left and right push-to-open doors
- Behind left and right doors are one adjustable/removable shelf and one fixed bottom shelf surface
- · Two center doors
- Behind center doors are one drawer with silverware insert and hand cut-out, and one fixed bottom shelf surface
- · Not suitable for use with TV
- Adjustable glides
- Anti-tip kit
- Part of the Linea collection, winner of an ISFD Pinnacle Award for product design.
- · Specifications subject to change without notice