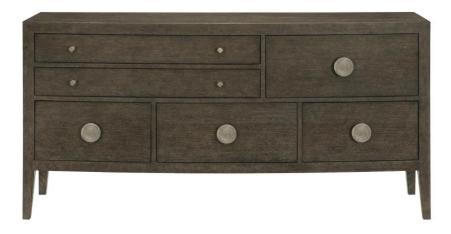

# Linea Sideboard

## Finishes

Wood: Cerused Charcoal Hardware: Textured Graphite

## Features

White oak and ash solids and veneers in Cerused

Charcoal finish with drawer pulls in Textured Graphite finishBoth long, narrow drawers located far left have wrapped

pads (no silverware insert)