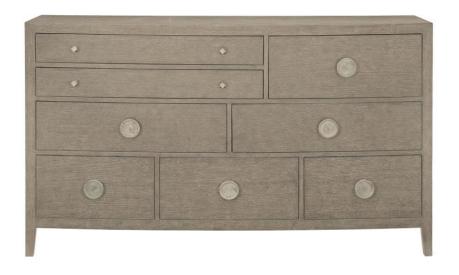

### Item

384054G

## **Dimensions**

W: 68 in D: 19 in H: 40.25 in W: 172.72 cm D: 48.26 cm H: 102.23 cm

## **Finishes**

Wood: Cerused Greige

### **Features**

- · White oak veneers in Cerused Greige finish
- · Bowed front with eight drawers
- Two center support legs
- · Adjustable glides
- Anti-tip kit
- Dresser is bored for optional 384-321G mirror support attachment
- Part of the Linea collection, winner of an ISFD Pinnacle Award for product design
- Specifications subject to change without notice