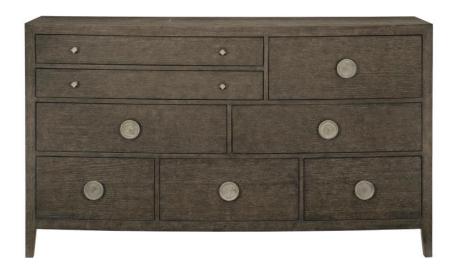

### Item

384054B

## **Dimensions**

W: 68 in D: 19 in H: 40.25 in W: 172.72 cm D: 48.26 cm H: 102.23 cm

### **Finishes**

Wood: Cerused Charcoal

### **Features**

- · White oak veneers in Cerused Charcoal finish
- · Bowed front with eight drawers
- · Two center support legs
- · Adjustable glides
- Anti-tip kit
- Dresser is bored for optional 384-321B mirror support attachment
- Part of the Linea collection, winner of an ISFD Pinnacle Award for product design.
- Specifications subject to change without notice