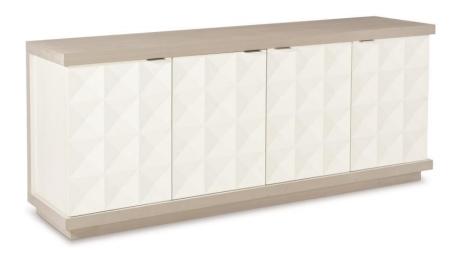

### **Axiom Buffet**

## Item

381134

# **Dimensions**

W: 78.44 in D: 19 in H: 32 in

W: 199.24 cm D: 48.26 cm H: 81.28 cm

#### **Finishes**

Wood: Linear Grey Wood: Linear White Wood: White Linen

#### **Features**

- Poplar solids and engineered faux anigre veneers
- Linear Grey finish on case with Linear White finish on end panels
- Four doors with cast shaped overlays in White Linen finish with soft/self-closing hinges
- · Behind end doors is one adjustable/removable shelf
- Behind paired center doors are two drawers and two open compartments
- Top drawer has silverware insert
- Second drawer has wrapped pad
- · Not suitable for use with TV
- · Adjustable glides
- · Anti-tipping kit with instruction sheet included
- Specifications subject to change without notice