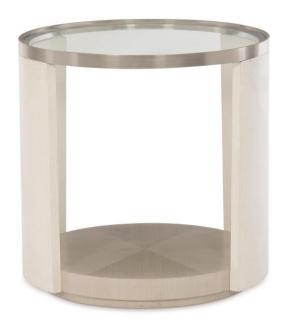

# **Axiom Side Table**

### **Finishes**

Wood: Linear Grey Wood: Linear White Metal: Brushed Silver

### **Features**

- Poplar solids and engineered faux anigre veneers
- Tubular stainless steel framed top in Brushed Silver finish with inset tempered glass top
- Two curved, fancy face end panels in Linear White finish
- Fancy face bottom shelf and base in Linear Gray finish
- Open area between panels front to back
- · Adjustable glides
- Specifications subject to change without notice